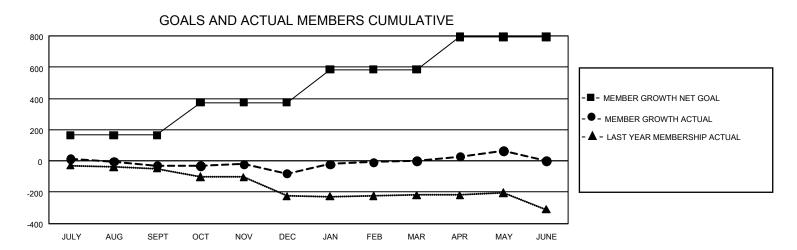

## GMT Constitutional Area 2, Group D

REPORT DOES NOT INCLUDE CLUBS IN UNDISTRICTED AREAS.

| Clubs                 |               |           |               | Members               |                         |                         |                                                    |
|-----------------------|---------------|-----------|---------------|-----------------------|-------------------------|-------------------------|----------------------------------------------------|
| RESULTS FOR 2023-2024 |               |           |               | RESULTS FOR 2023-2024 |                         |                         |                                                    |
| QUARTER               | NEW CLUB GOAL | NEW CLUBS | DROPPED CLUBS | QUARTER ME            | MBER GROWTH NET<br>GOAL | MEMBER GROWTH<br>ACTUAL | DROPPED MEMBERS<br>ACTUAL (including<br>transfers) |
| JULY/AUG/SEPT         | 0             | 0         | 0             | JULY/AUG/SEPT         | 165                     | 111                     | 119                                                |
| OCT/NOV/DEC           | 6             | 0         | 1             | OCT/NOV/DEC           | 210                     | 207                     | 238                                                |
| JAN/FEB/MAR           | 3             | 1         | 0             | JAN/FEB/MAR           | 210                     | 219                     | 125                                                |
| APR/MAY/JUNE          | 6             | 2         | 1             | APR/MAY/JUNE          | 210                     | 188                     | 115                                                |