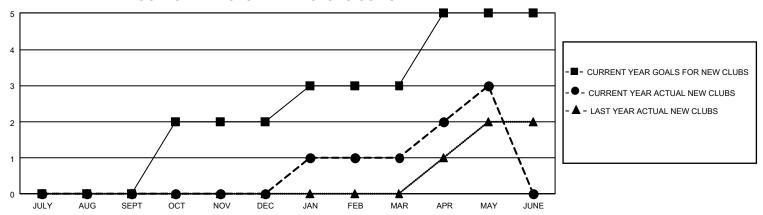

## GMT Constitutional Area 2, Group D

REPORT DOES NOT INCLUDE CLUBS IN UNDISTRICTED AREAS.

| Clubs                 |               |           |               | Members               |                         |                         |                                                    |
|-----------------------|---------------|-----------|---------------|-----------------------|-------------------------|-------------------------|----------------------------------------------------|
| RESULTS FOR 2023-2024 |               |           |               | RESULTS FOR 2023-2024 |                         |                         |                                                    |
| QUARTER               | NEW CLUB GOAL | NEW CLUBS | DROPPED CLUBS | QUARTER ME            | MBER GROWTH NET<br>GOAL | MEMBER GROWTH<br>ACTUAL | DROPPED MEMBERS<br>ACTUAL (including<br>transfers) |
| JULY/AUG/SEPT         | 0             | 0         | 0             | JULY/AUG/SEPT         | 165                     | 111                     | 119                                                |
| OCT/NOV/DEC           | 6             | 0         | 1             | OCT/NOV/DEC           | 210                     | 207                     | 238                                                |
| JAN/FEB/MAR           | 3             | 1         | 0             | JAN/FEB/MAR           | 210                     | 219                     | 125                                                |
| APR/MAY/JUNE          | 6             | 2         | 1             | APR/MAY/JUNE          | 210                     | 188                     | 115                                                |